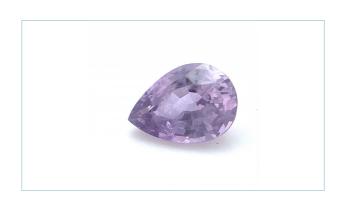

## Gemmologists Report - an independent expert assessment

| Item Description:    | One loose Gemstone  |
|----------------------|---------------------|
| Shape:               | Pear Faceted        |
| Measuring:           | 7.0 x 5.0 x 3.3 mm  |
| Weight:              | 0.85 ct             |
| Gem Species:         | Natural Corundum    |
| Gem Variety:         | Fancy Sapphire      |
| Colour:              | Light Violet        |
| Clarity:             | Moderately Included |
| Transparency:        | Transparent         |
| Suppliers reference: | A061                |